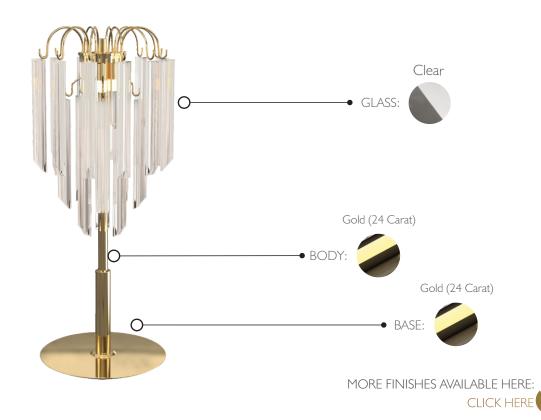

## WEIGHT

Net Weight: 9kg | 19.8 lbs Gross Weight: 15kg | 33.1 lbs

**BULBS MATERIALS** Quantity: 6 Body: Brass

Type: G9 Details: Glass

Wattage: 40W (max)

**GLASS** 

Type: Clear

PACKING (approx.)

## PRODUCT FINISHES & COSTUMIZATION OPTIONS